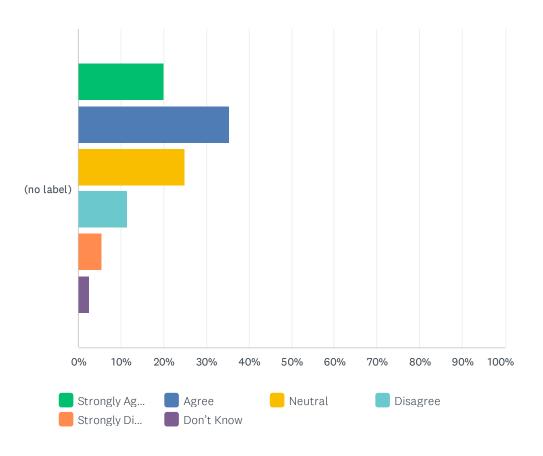

Q26 At Rosary Academy, teachers work together to help each other become better teachers.

Answered: 382 Skipped: 0

## Student SE WCEA Survey

|               | STRONGLY<br>AGREE | AGREE         | NEUTRAL      | DISAGREE     | STRONGLY<br>DISAGREE | DON'T<br>KNOW | TOTAL | WEIGHTED<br>AVERAGE |
|---------------|-------------------|---------------|--------------|--------------|----------------------|---------------|-------|---------------------|
| (no<br>label) | 19.95%<br>76      | 35.43%<br>135 | 24.93%<br>95 | 11.55%<br>44 | 5.51%<br>21          | 2.62%<br>10   | 381   | 3.45                |