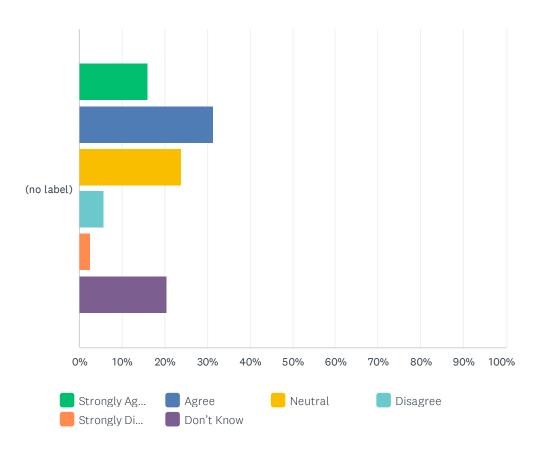

Q27 At Rosary Academy, all administrators, faculty, and staff engage in ongoing professional development.

Answered: 381 Skipped: 1

## Student SE WCEA Survey

|               | STRONGLY<br>AGREE | AGREE         | NEUTRAL      | DISAGREE    | STRONGLY<br>DISAGREE | DON'T<br>KNOW | TOTAL | WEIGHTED<br>AVERAGE |
|---------------|-------------------|---------------|--------------|-------------|----------------------|---------------|-------|---------------------|
| (no<br>label) | 15.97%<br>61      | 31.41%<br>120 | 23.82%<br>91 | 5.76%<br>22 | 2.62%<br>10          | 20.42%<br>78  | 382   | 2.91                |