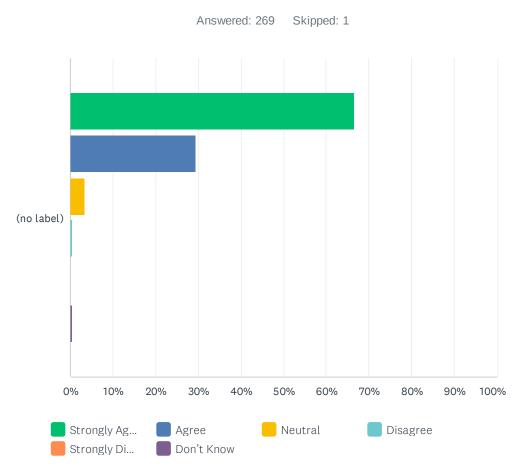

Q9 Rosary Academy provides opportunities outside the classroom for students' faith formation and participation in retreats, prayer, Mass, sacraments, and other spiritual experiences.

|               | STRONGLY<br>AGREE | AGREE        | NEUTRAL    | DISAGREE   | STRONGLY<br>DISAGREE | DON'T<br>KNOW | TOTAL | WEIGHTED<br>AVERAGE |
|---------------|-------------------|--------------|------------|------------|----------------------|---------------|-------|---------------------|
| (no<br>label) | 66.54%<br>179     | 29.37%<br>79 | 3.35%<br>9 | 0.37%<br>1 | 0.00%                | 0.37%<br>1    | 269   | 4.61                |